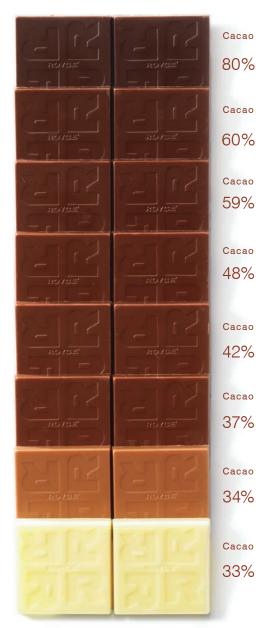

### Madagascar

A fruity bean with a combination of sweet and sour notes

Ghana Cacao The powerful aroma of cacao 80% and its acidic bitterness make for a pleasant harmony Maracaibo Cacao Made from cacao, beans near 60% Lake Maracaibo, Venezuela Trinidad Cacao Cacao from Trinidad with a 59% refreshingly fresh aroma and sensitive flavor 🌉 Ecuadoa Cacao Arriba beans sourced from 48% Ecuador bring a floral aroma to this chocolate Carenero Cacao Made from superior Carenero 42% beans sourced from Venezuela Ivory coast Cacao A rich chocolate with a perfect 37% balance of Ivory Coast cacao and fresh Hokkaido milk Madagascar Cacao Mild, melt-in-the-mouth milk 34% chocolate made from the very rare Madagascar cacao bean. White Cacao