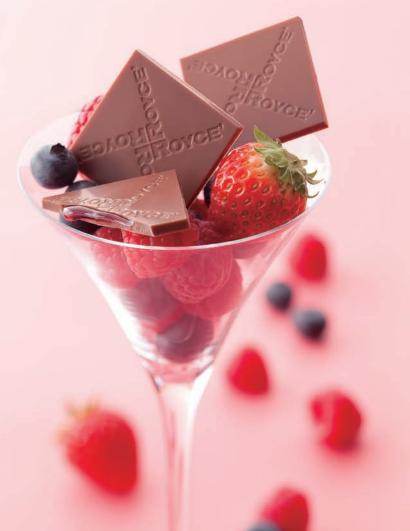

## Berry Cube

Thin strawberry-scented milk chocolate squares filled with a sweet raspberry and blueberry sauce.

Price: ₹1295 No. Of Pcs: 30 Box Size: L 21cm x W 11cm x H 3cm

## Caramel

3 millimeter thin milk chocolate squares filled with gooey caramel sauce.

Price: ₹1295 No. Of Pcs: 30 Box Size: L 21cm x W 11cm x H 3cm