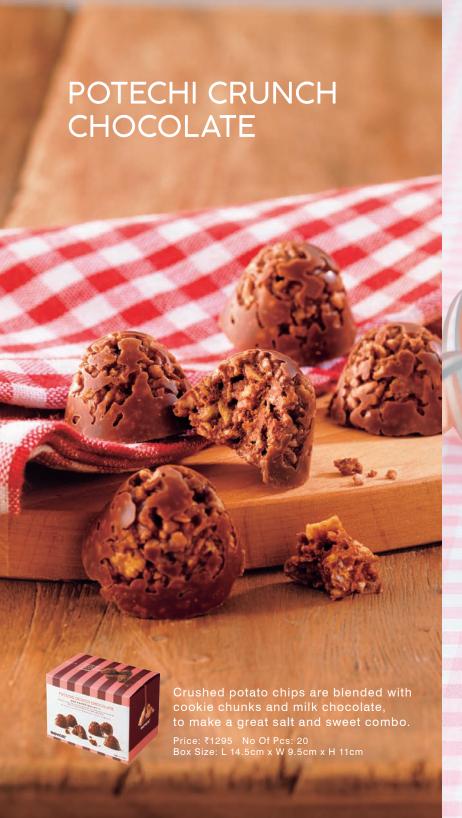

008 T: +91 80220 86607

#### ROYCE' UB City

Provenance, Ground Floor, UB City Mall, 24 Vittal Mallya Rd, Ashok Nagar, Bengaluru, 560001 | T: +91 83685 80462

### ROYCE' Kolkata

Quest Mall, Ground Floor, 33 Syed Amir Ali Avenue, Kolkata 700017 T: +91 98319 19456

### For Orders and Enquiries -

E: burgundy.gifting@burgundyhospitality.com | T: +91 99200 86774

Follow us on: f orvcechocolateindia



Velvety smooth chocolate that will melt in your mouth

Price: ₹1295 No. Of Pcs: 20 Box Size: L 14.5cm x W 14cm x H 2cm









## Original

The eye-opening combination of salty potato chips coated with chocolate.

Price: ₹1295 Box Size: L 14.5cm x W 9.5cm x H 11cm



## Mild Bitter

Crispy potato chips coated with dark chocolate on one side.

Price: ₹1295 Box Size: L 14.5cm x W 9.5cm x H 11cm



## POPCORN CHOCOLATE





Salty, crunchy popcorn caramelized and coated with semi-sweet chocolate.

Price: ₹895

Box Size: L 14.5cm x W 9.5cm x H 11cm

## **NUTTY BAR CHOCOLATE**



Crunchy, finger-sized chocolate bars packed with macadamia nuts, pecans, cashews, almonds and crispy puffs.

Price: ₹895 No Of Pcs: 6 Box Size: L 14.5cm x W 13cm x H 2cm



# PETITE TRUFFE



# MACADAMIA CHOCOLATE





## **BLUEBERRY CHOCOLATE**



## AMANDE CHOCOLATE



## Milk

Almonds dipped in milk chocolate and then dusted with cocoa powder.

Price: ₹1095 Net Weight: 190 gms Box Size: L 9.5cm x W 10.5cm x H 5.5cm



## Black

Almonds dipped in bitter chocolate and then dusted with icing sugar.

Price: ₹1095 Net Weight: 190 gms Box Size: L 9.5cm x W 10.5cm x H 5.5cm







## Hazel Cream

Delicately sweet