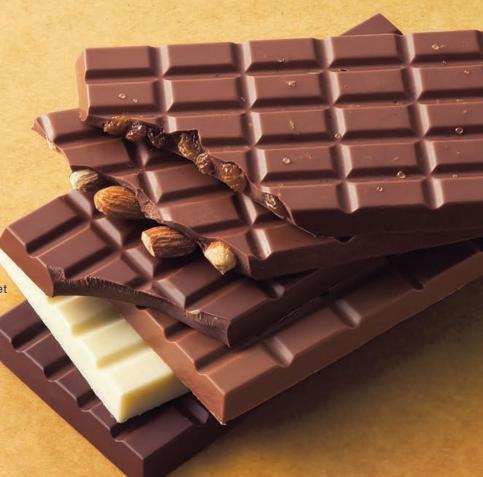

## **CHOCOLATE BARS**

Thoughtfully made with select ingredients and authentic flavor, with rich and smooth texture.

Box Size: L 17cm x W 9.5cm x H 1.5cm

### Milk

A chocolate bar with a balanced blend of cacao and milk.

Price: ₹595

## Almond

Milk chocolate filled with crunchy, roasted, whole almonds.

Price: ₹615

## Black

Authentic dark chocolate with a superb balance of bitter and sweet

Price: ₹595

### White

Mild milk flavour white chocolate

Price: ₹595

www.royceindia.com www.burgundyhospitality.com