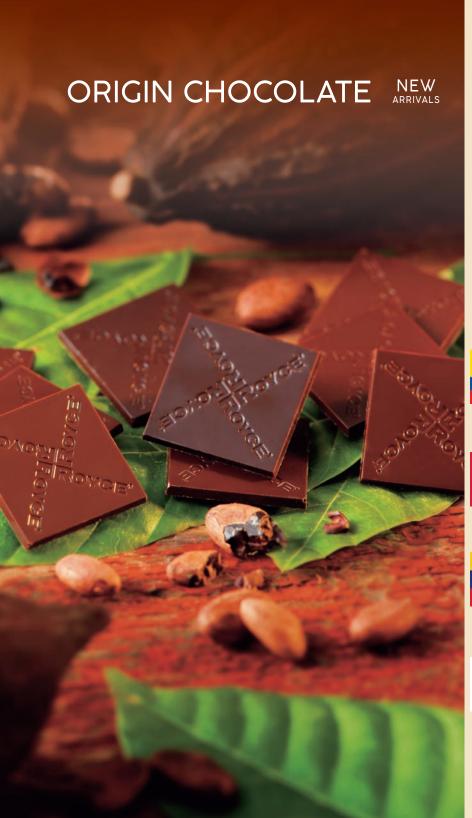

ROYCE' was founded in 1983 in Sapporo, the capital city of Hokkaido, Japan's northernmost island.

Hokkaido is located at the northern extremity of Japan and is renown for its rich natural environment and cold climate. Flowers in spring, lush greenery in summer, red leaves in autumn and snow fields in winter, ROYCE' chocolate is made in a truly special place surrounded by the beauty and contrasts of all four seasons.

Over the years, ROYCE' has grown from Hokkaido's best-kept secret to an international phenomenon. Demand has overflowed as people from all over the world have fallen in love with our uniquely fresh chocolates.

First came the other islands of Japan, then multiple stores popped up across Asia. In July 2013 ROYCE' opened the doors to its first store in India.