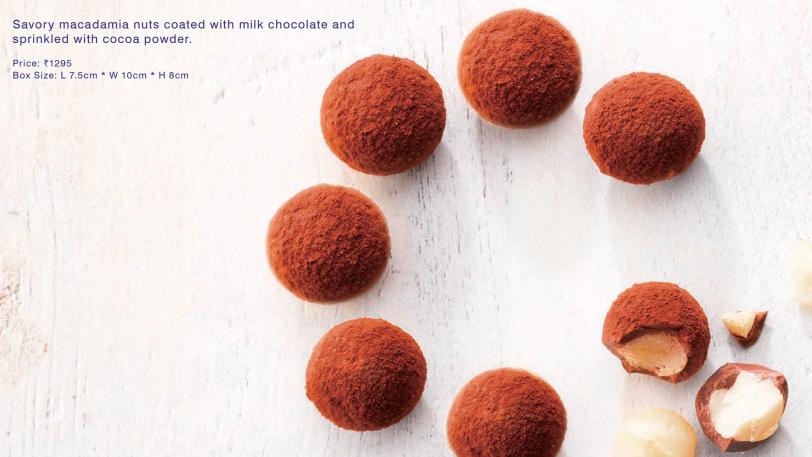

Velvety smooth chocolate that will melt in your mouth

Price: ₹1295 No. Of Pcs: 20 Box Size: L 14.5cm x W 14cm x H 2cm









## Original

The eye-opening combination of salty potato chips coated with chocolate.

Price: ₹1295 Box Size: L 14.5cm x W 9.5cm x H 11cm



## Mild Bitter

Crispy potato chips coated with dark chocolate on one side.

Price: ₹1295 Box Size: L 14.5cm x W 9.5cm x H 11cm



## POPCORN CHOCOLATE





Salty, crunchy popcorn caramelized and coated with semi-sweet chocolate.

Price: ₹895

Box Size: L 14.5cm x W 9.5cm x H 11cm

## **NUTTY BAR CHOCOLATE**



Crunchy, finger-sized chocolate bars packed with macadamia nuts, pecans, cashews, almonds and crispy puffs.

Price: ₹895 No Of Pcs: 6 Box Size: L 14.5cm x W 13cm x H 2cm



# PETITE TRUFFE



# MACADAMIA CHOCOLATE





## **BLUEBERRY CHOCOLATE**



## AMANDE CHOCOLATE



## Milk

Almonds dipped in milk chocolate and then dusted with cocoa powder.

Price: ₹1095 Net Weight: 190 gms Box Size: L 9.5cm x W 10.5cm x H 5.5cm



## Black

Almonds dipped in bitter chocolate and then dusted with icing sugar.

Price: ₹1095 Net Weight: 190 gms Box Size: L 9.5cm x W 10.5cm x H 5.5cm







## Hazel Cream

Delicately sweet hazelnut cream sandwiched between crispy wafers, coated with chocolate.

Price: ₹1295 No. Of Pcs: 12 Box Size: L 17.5cm x W 14.5cm x H 4cm





## Strawberry Cream

Strawberry Cream sandwiched between crispy wafers, coated with milk chocolate.

Price: ₹1295 No. Of Pcs: 12 Box Size: L 17.5cm x W 14.5cm x H 4cm





## Tiramisu

An elegant harmony of coffee and mascarpone cream cheese wafers, coated