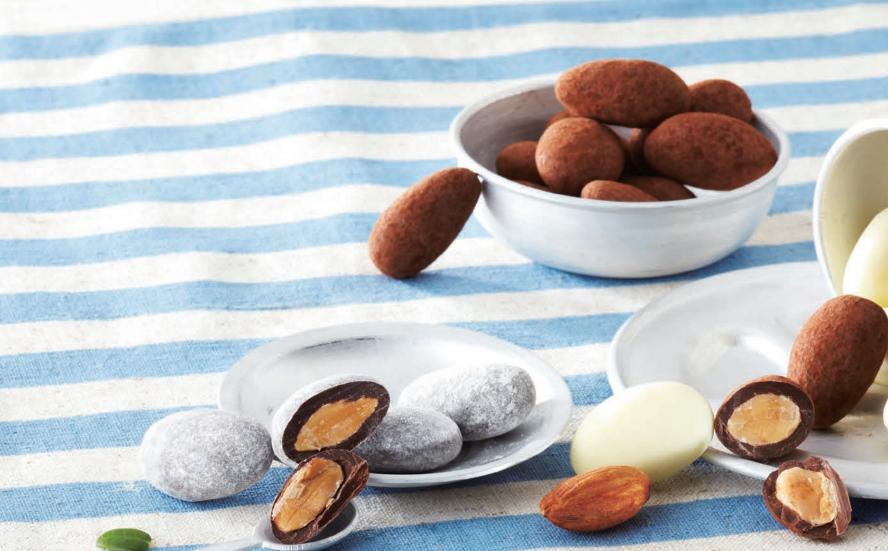

## AMANDE CHOCOLATE

## Milk

Almonds dipped in milk chocolate and then dusted with cocoa powder.

Price: ₹1095 Net Weight: 190 gms Box Size: L 9.5cm x W 10.5cm x H 5.5cm

## Black

Almonds dipped in bitter chocolate and then dusted with icing sugar.

Price: ₹1095 Net Weight: 190 gms Box Size: L 9.5cm x W 10.5cm x H 5.5cm