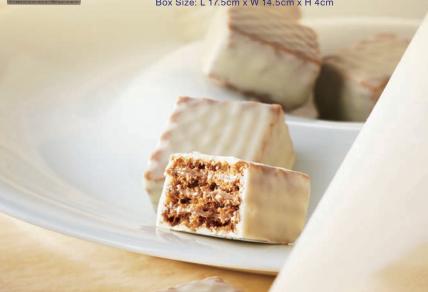

## Tiramisu

An elegant harmony of coffee and mascarpone cream cheese wafers, coated with moderately sweet white chocolate.

Price: ₹1295 No. Of Pcs: 12 Box Size: L 17.5cm x W 14.5cm x H 4cm