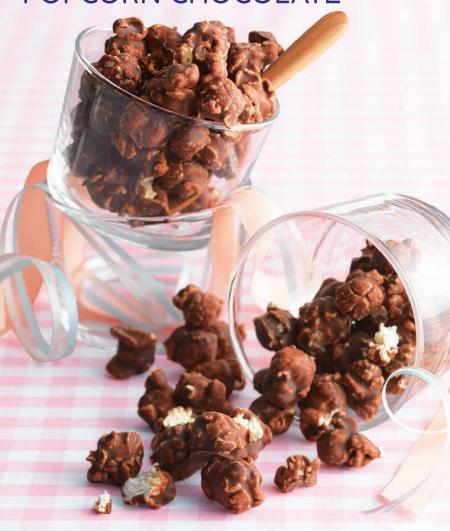

## POPCORN CHOCOLATE

Salty, crunchy popcorn caramelized and coated with semi-sweet chocolate.

Price: ₹895

Box Size: L 14.5cm x W 9.5cm x H 11cm