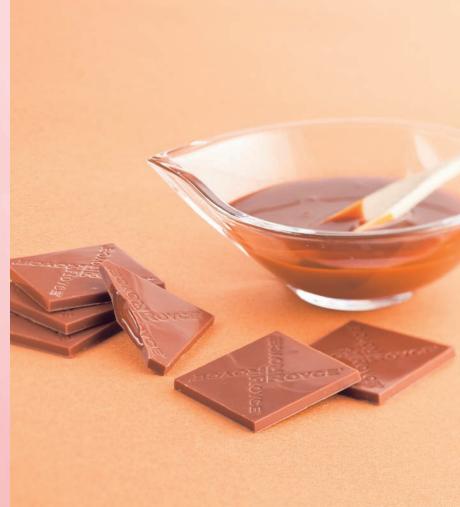

## Caramel

3 millimeter thin milk chocolate squares filled with gooey caramel sauce.

Price: ₹1295 No. Of Pcs: 30 Box Size: L 21cm x W 11cm x H 3cm