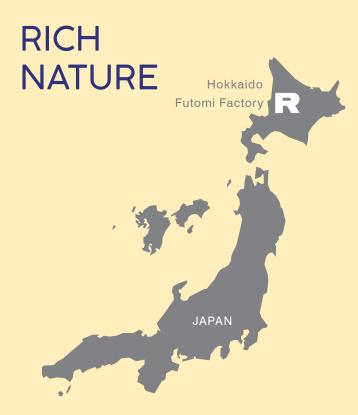

ROYCE' was founded in 1983 in Sapporo, the capital city of Hokkaido, Japan's northernmost island.

Hokkaido is located at the northern extremity of Japan and is renown for its rich natural environment and cold climate. Flowers in spring, lush greenery in summer, red leaves in autumn and snow fields in winter, ROYCE' chocolate is made in a truly special place surrounded by the beauty and contrasts of all four seasons.