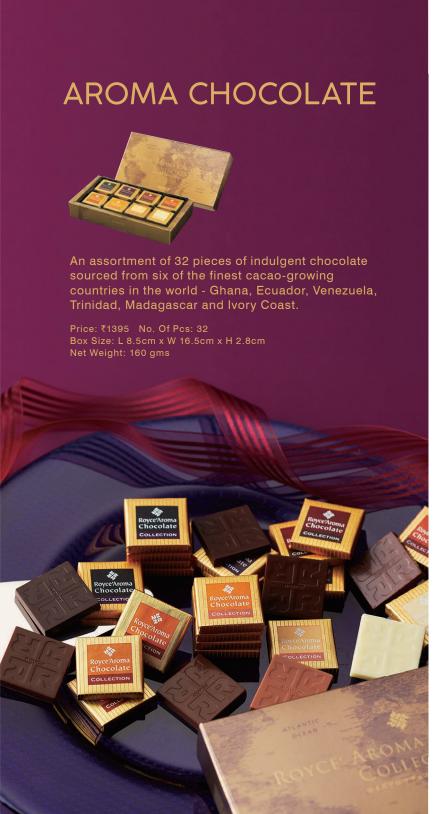

## 70% Cacao

Each box has four chocolate variants made with cacao types from four different countries

Price: ₹1295 No Of Pcs: 20 Box Size: L 7.5cm \* W 21cm \* H 2.8cm

### Ecuador

A sweet and floral Ecuadorian cacao bean

#### /ietnam

Made with Vietnamese cacao, renown for a striking bitterness

### Venezuela

Nutty and earthy. With a savory aroma, like that of a roasted nut

### Madagascar

A fruity bean with a combination of sweet and sour notes

Ghana Cacao The powerful aroma of cacao 80% and its acidic bitterness make for a pleasant harmony Maracaibo Cacao Made from cacao, beans near 60% Lake Maracaibo, Venezuela Trinidad Cacao Cacao from Trinidad with a 59% refreshingly fresh aroma and sensitive flavor 🌉 Ecuadoa Cacao Arriba beans sourced from 48% Ecuador bring a floral aroma to this chocolate Carenero Cacao Made from superior Carenero 42% beans sourced from Venezuela Ivory coast Cacao A rich chocolate with a perfect 37% balance of Ivory Coast cacao and fresh Hokkaido milk Madagascar Cacao Mild, melt-in-the-mouth milk 34% chocolate made from the very rare Madagascar cacao bean. White Cacao