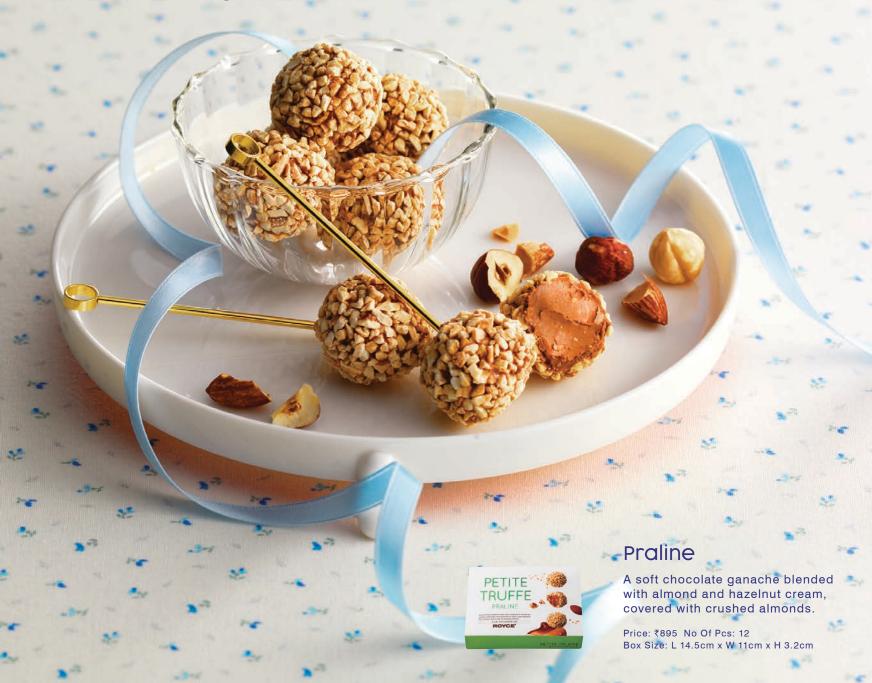

n: f orvcechocolateindia



Velvety smooth chocolate that will melt in your mouth

Price: ₹1295 No. Of Pcs: 20 Box Size: L 14.5cm x W 14cm x H 2cm









## Original

The eye-opening combination of salty potato chips coated with chocolate.

Price: ₹1295 Box Size: L 14.5cm x W 9.5cm x H 11cm



## Mild Bitter

Crispy potato chips coated with dark chocolate on one side.

Price: ₹1295 Box Size: L 14.5cm x W 9.5cm x H 11cm



## POPCORN CHOCOLATE





Salty, crunchy popcorn caramelized and coated with semi-sweet chocolate.

Price: ₹895

Box Size: L 14.5cm x W 9.5cm x H 11cm

## **NUTTY BAR CHOCOLATE**



Crunchy, finger-sized chocolate bars packed with macadamia nuts, pecans, cashews, almonds and crispy puffs.

Price: ₹895 No Of Pcs: 6 Box Size: L 14.5cm x W 13cm x H 2cm



# PETITE TRUFFE



# MACADAMIA CHOCOLATE





## **BLUEBERRY CHOCOLATE**



## AMANDE CHOCOLATE



## Milk

Almonds dipped in milk chocolate and then dusted with cocoa powder.

Price: ₹1095 Net Weight: 190 gms Box Size: L 9.5cm x W 10.5cm x H 5.5cm



## Black

Almonds dipped in bitter chocolate and then dusted with icing sugar.

Price: ₹1095 Net Weight: 190 gms Box Size: L 9.5cm x W 10.5cm x H 5.5cm







## Hazel Cream

Delicately sweet hazelnut cream sandwiched between crispy wafers, coated with chocolate.

Price: ₹1295 No. Of Pcs: 12 Box Size: L 17.5cm x W 14.5cm x H 4cm





## Strawberry Cream

Strawberry Cream sandwiched between crispy wafers, coated with milk chocolate.

Price: ₹1295 No. Of Pcs: 12 Box Size: L 17.5cm x W 14.5cm x H 4cm





## Tiramisu

An elegant harmony of coffee and mascarpone