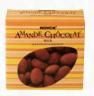

## AMANDE CHOCOLATE

## Milk

Almonds dipped in milk chocolate and then dusted with cocoa powder.

Price: ₹1095 Net Weight: 190 gms Box Size: L 9.5cm x W 10.5cm x H 5.5cm

## Black

Almonds dipped in bitter chocolate and then dusted with icing sugar.

Price: ₹1095 Net Weight: 190 gms Box Size: L 9.5cm x W 10.5cm x H 5.5cm