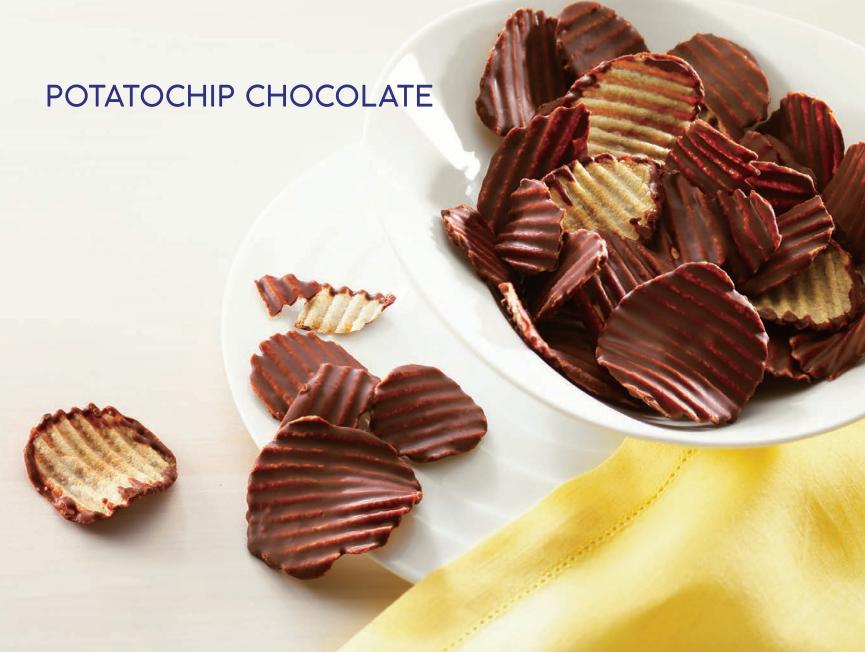

## Original

The eye-opening combination of salty potato chips coated with chocolate.

Price: ₹1295 Box Size: L 14.5cm x W 9.5cm x H 11cm