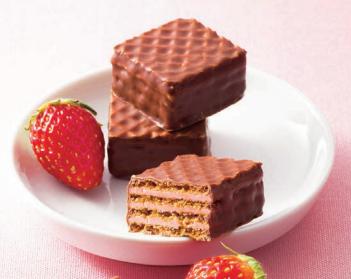

## Strawberry Cream

Strawberry Cream sandwiched between crispy wafers, coated with milk chocolate.

Price: ₹1295 No. Of Pcs: 12 Box Size: L 17.5cm x W 14.5cm x H 4cm