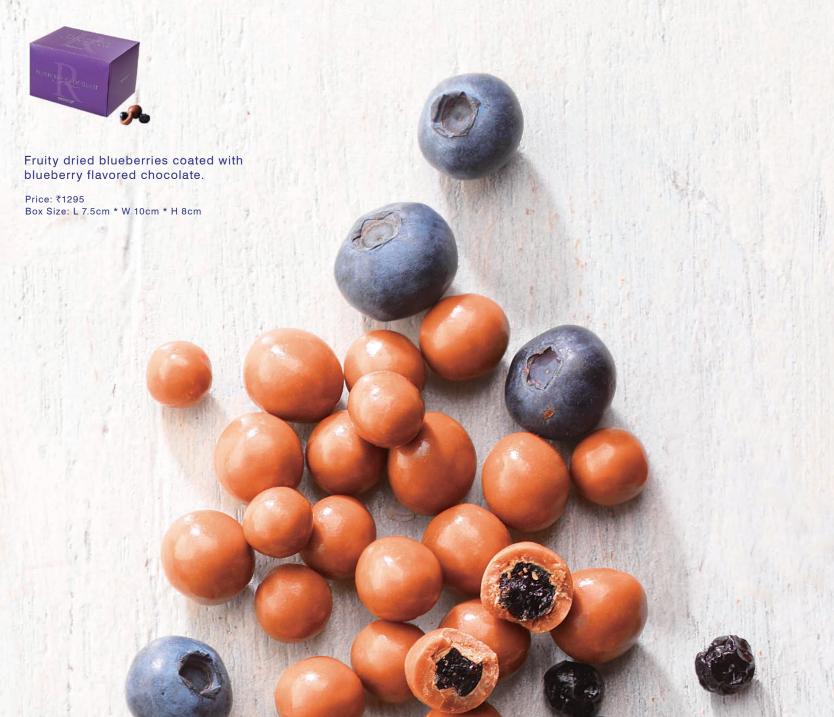

will melt in your mouth

Price: ₹1295 No. Of Pcs: 20 Box Size: L 14.5cm x W 14cm x H 2cm









## Original

The eye-opening combination of salty potato chips coated with chocolate.

Price: ₹1295 Box Size: L 14.5cm x W 9.5cm x H 11cm



## Mild Bitter

Crispy potato chips coated with dark chocolate on one side.

Price: ₹1295 Box Size: L 14.5cm x W 9.5cm x H 11cm



## POPCORN CHOCOLATE





Salty, crunchy popcorn caramelized and coated with semi-sweet chocolate.

Price: ₹895

Box Size: L 14.5cm x W 9.5cm x H 11cm

## **NUTTY BAR CHOCOLATE**



Crunchy, finger-sized chocolate bars packed with macadamia nuts, pecans, cashews, almonds and crispy puffs.

Price: ₹895 No Of Pcs: 6 Box Size: L 14.5cm x W 13cm x H 2cm



# PETITE TRUFFE



# MACADAMIA CHOCOLATE





## **BLUEBERRY CHOCOLATE**



## AMANDE CHOCOLATE



## Milk

Almonds dipped in milk chocolate and then dusted with cocoa powder.

Price: ₹1095 Net Weight: 190 gms Box Size: L 9.5cm x W 10.5cm x H 5.5cm



## Black

Almonds dipped in bitter chocolate and then dusted with icing sugar.

Price: ₹1095 Net Weight: 190 gms Box Size: L 9.5cm x W 10.5cm x H 5.5cm







## Hazel Cream

Delicately sweet hazelnut cream sandwiched between crispy wafers, coated with chocolate.

Price: ₹1295 No. Of Pcs: 12 Box Size: L 17.5cm x W 14.5cm x H 4cm





## Strawberry Cream

Strawberry Cream sandwiched between crispy wafers, coated with milk chocolate.

Price: ₹1295 No. Of Pcs: 12 Box Size: L 17.5cm x W 14.5cm x H 4cm





## Tiramisu

An elegant harmony of coffee and mascarpone cream cheese wafers, coated with moderately sweet white c