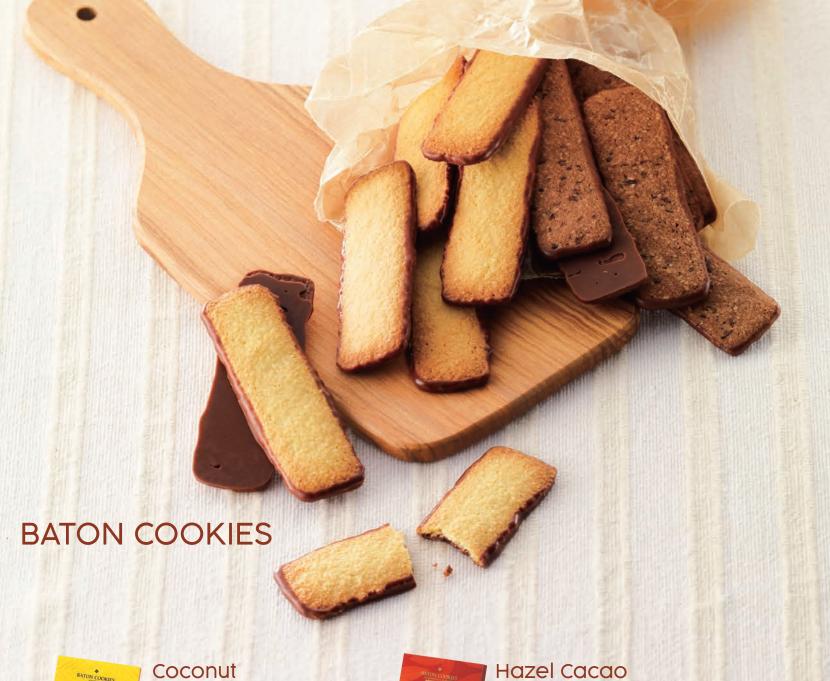

## Coconut

Golden-baked coconut cookies coated with chocolate on one side.

Price: ₹1295 No. Of Pcs: 25 Box Size: L 22cm x B 12.5cm x H 4.5cm

Crushed cacao nibs blended into a cocoa crust and coated with chocolate on one side.

Price: ₹1295 No. Of Pcs: 25 Box Size: L 22cm x W 12.5cm x H 4.5cm