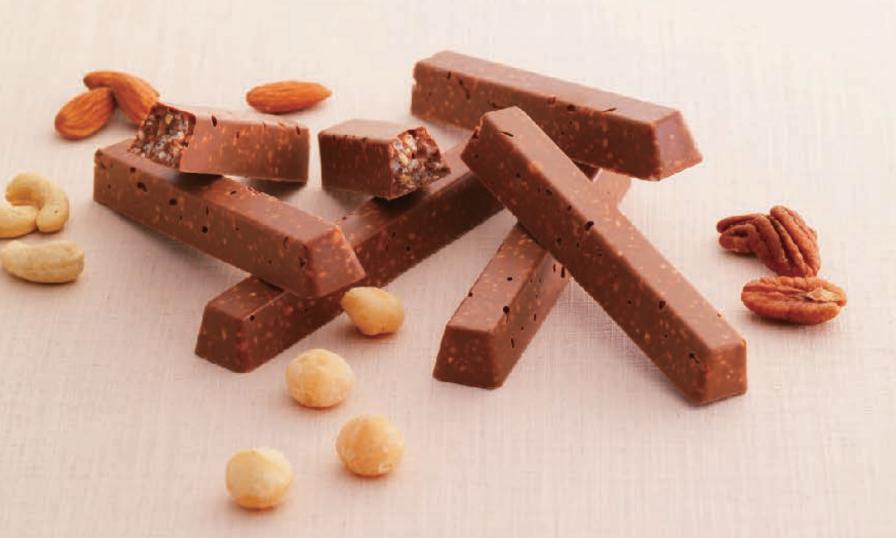

## **NUTTY BAR CHOCOLATE**

Crunchy, finger-sized chocolate bars packed with macadamia nuts, pecans, cashews, almonds and crispy puffs.

Price: ₹895 No Of Pcs: 6 Box Size: L 14.5cm x W 13cm x H 2cm