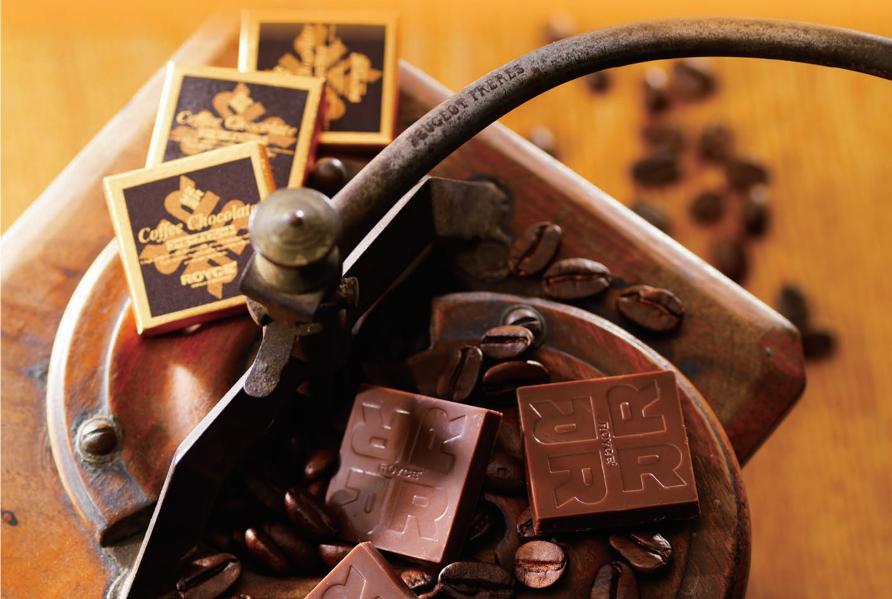

## **COFFEE CHOCOLATE**

The combination of exotic Dominican coffee beans and creamy milk chocolate delivers a rich aroma similar to that of freshly-brewed coffee.

Price: ₹995 No. Of Pcs: 32 Box Size: L 17cm x W 9cm x H 3cm