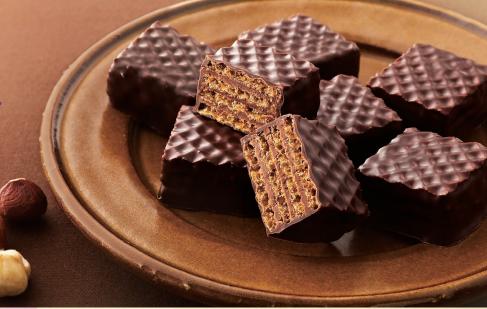

## Hazel Cream

Delicately sweet hazelnut cream sandwiched between crispy wafers, coated with chocolate.

Price: ₹1295 No. Of Pcs: 12 Box Size: L 17.5cm x W 14.5cm x H 4cm